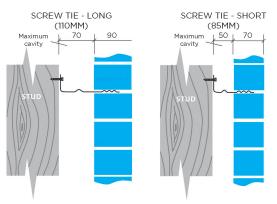

| The following is to be used as a guide only            |          |  |  |
|--------------------------------------------------------|----------|--|--|
| HORIZONTAL                                             | VERTICAL |  |  |
| 400mm                                                  | 500mm    |  |  |
| 450mm                                                  | 450mm    |  |  |
| 600mm                                                  | 400mm    |  |  |
| Approx. 5 brick ties per m²   100 ties per 1000 bricks |          |  |  |