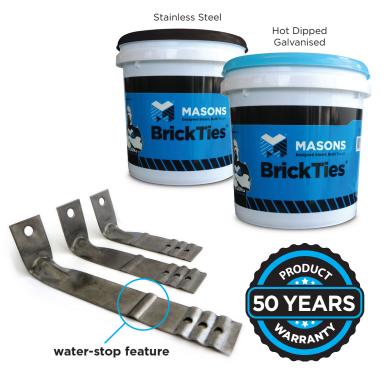

## BrickTies<sup>™</sup> Heavy Duty Brick Ties

## **Features**

- CodeMark Certified
- Masons Brick Ties are manufactured to comply with AS/NZS2699.1.2000
- Rated Heavy Duty
- Can be used to tie any masonry veneer to a structural frame
- Available in three lengths: 85 mm, 110 mm & 135 mm
- Available in hot dipped galvanised & 316 stainless steel
- Using 316 Stainless Steel provides ultimate durability for houses in sea-spray zones
- 250 Ties per bucket
- · Provided with 270 screw fixing